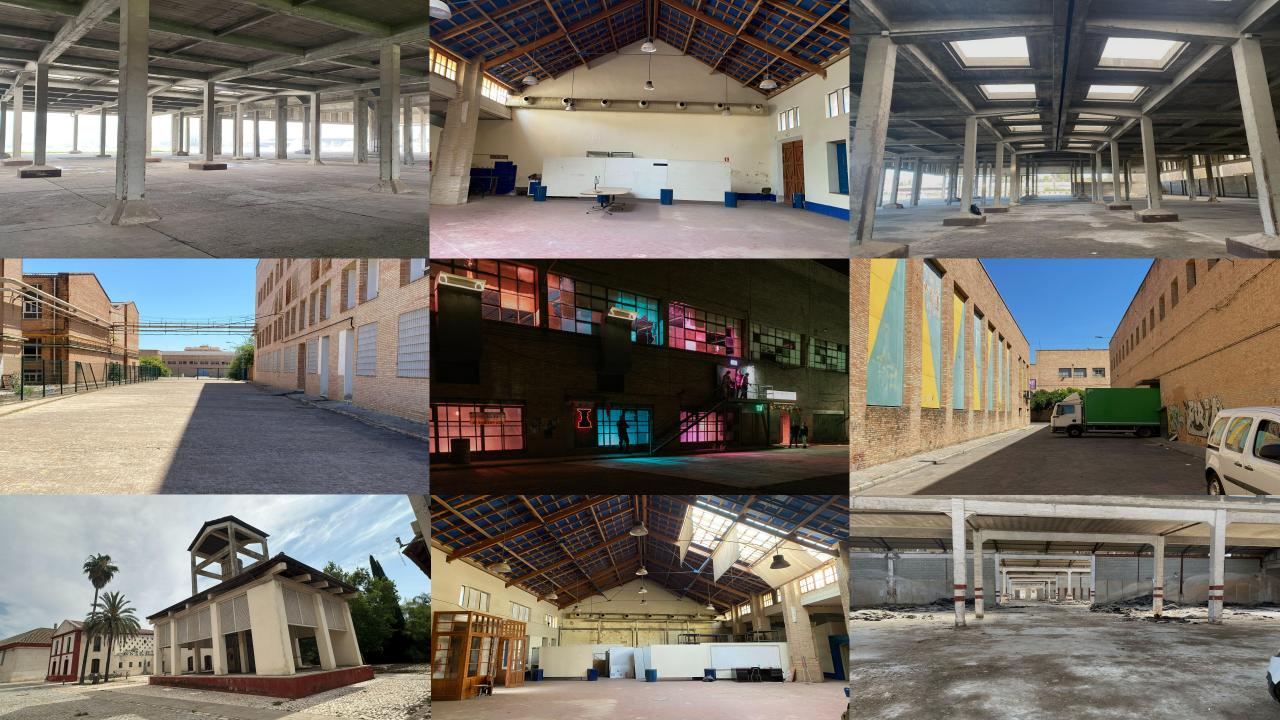

ICIA NACIONAL

TOP MAR OR

- o Close to Andalusian coasts
- o A great province with natural and artistic heritage

Sevilla Film Office

- 3.000 years of History
- Three Word heritages Sites
- Monuments and religious buildings
- The biggest historical city center of Europe
- Neighborhoods
- 30 parks and gardens
- A unique river
- Contemporary architecture
- One of the best hotel and restaurant infrastructure of Spain
- Filmfriendly People



### Locations

## I'm what you execut

-----



villa.













# \*\*\*\*\*\* Sevilla&me Sevila City Office













### l'mmuch more than you imagine





### Palaces, houses and secret treasures

























## On my streets

00000

AUSSA











Sevilla&me Sevila City Office Notice Sevila City Office

मह

Sev























## Sevile is green



Sevilla&me Sevilla City Office















Sevilla&me

## Along the banks of the Guadalquivir







Sevilla&me suila cryoffe

AND STATES







-10-1

A B DARM NUM

STARABOR

Engling# ·

WORTER DE SATIN

In a set 

ITTE













## 











-

B-----

n" "

Sevilla

THE IS









## ALACIO DE CONCRI

## Sevilla&me Sevilla







2. 188.4

1





Contact hola@sevillaandme.com www.sevillaandme.com

+34 600 68 85 70 +34 667 66 91 91 +34 634 72 29 49