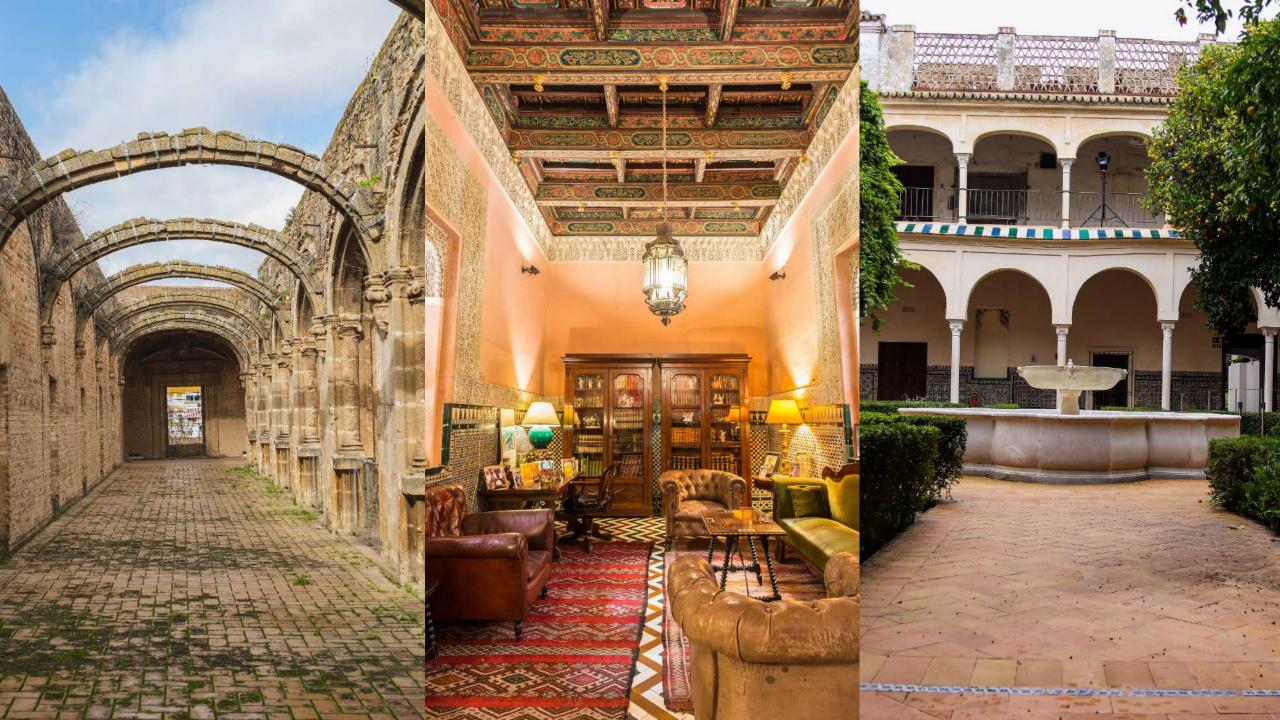

We are the place that combines open and pedestrianized spaces, design establishments and contemporary architecture along with the heritage of more than 30 centuries of history. We are a city of scenery. We offer World Heritage monuments, Europe's largest pedestrian historic centre that combines Baroque, Gothic and Mudejar styles with internationally acclaimed examples of modern architecture.

### Sevilla Film Office

- o 3.000 years of History
- Three Word heritages Sites
- Monuments and religious buildings
- The biggest historical city center of Europe
- Neighborhoods
- o 30 parks and gardens
- A unique river
- o Contemporary architecture
- o One of the best hotel and restaurant infrastructure of Spain
- o Filmfriendly People