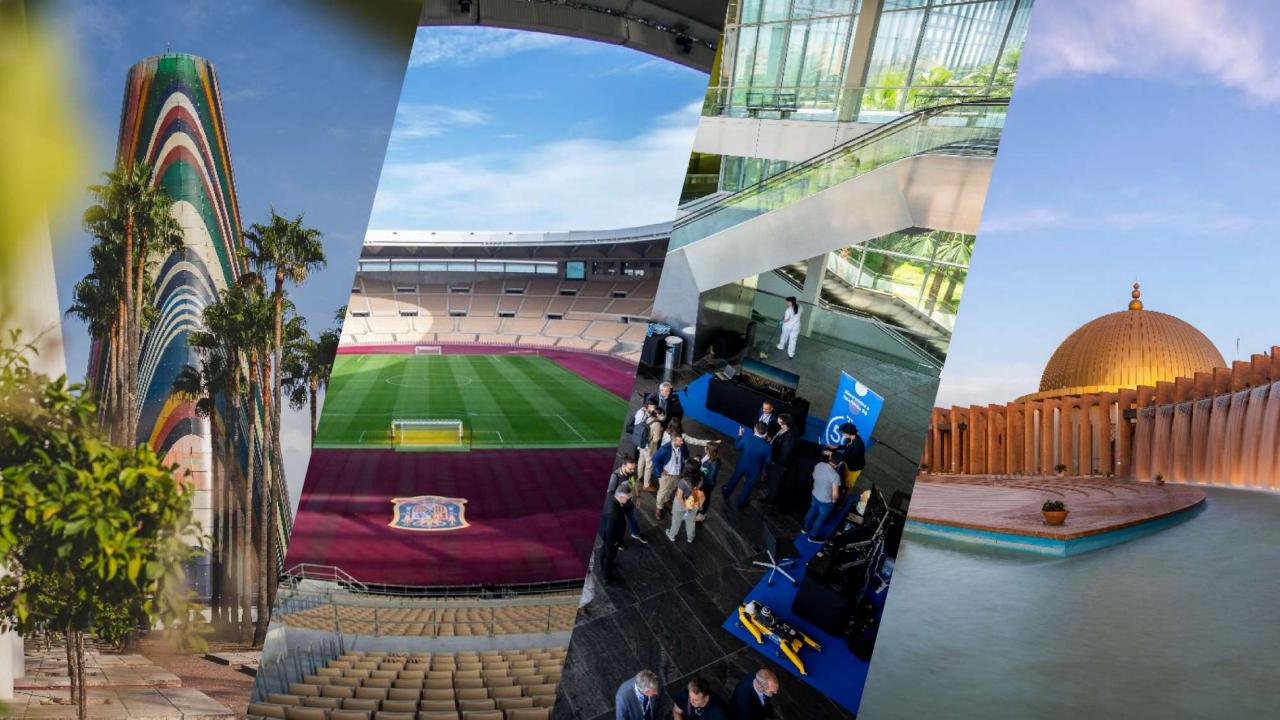

### Sevilla Film Office

- o 3.000 years of History
- Three Word heritages Sites
- Monuments and religious buildings
- The biggest historical city center of Europe
- Neighborhoods
- o 30 parks and gardens
- A unique river
- o Contemporary architecture
- o One of the best hotel and restaurant infrastructure of Spain
- o Filmfriendly People