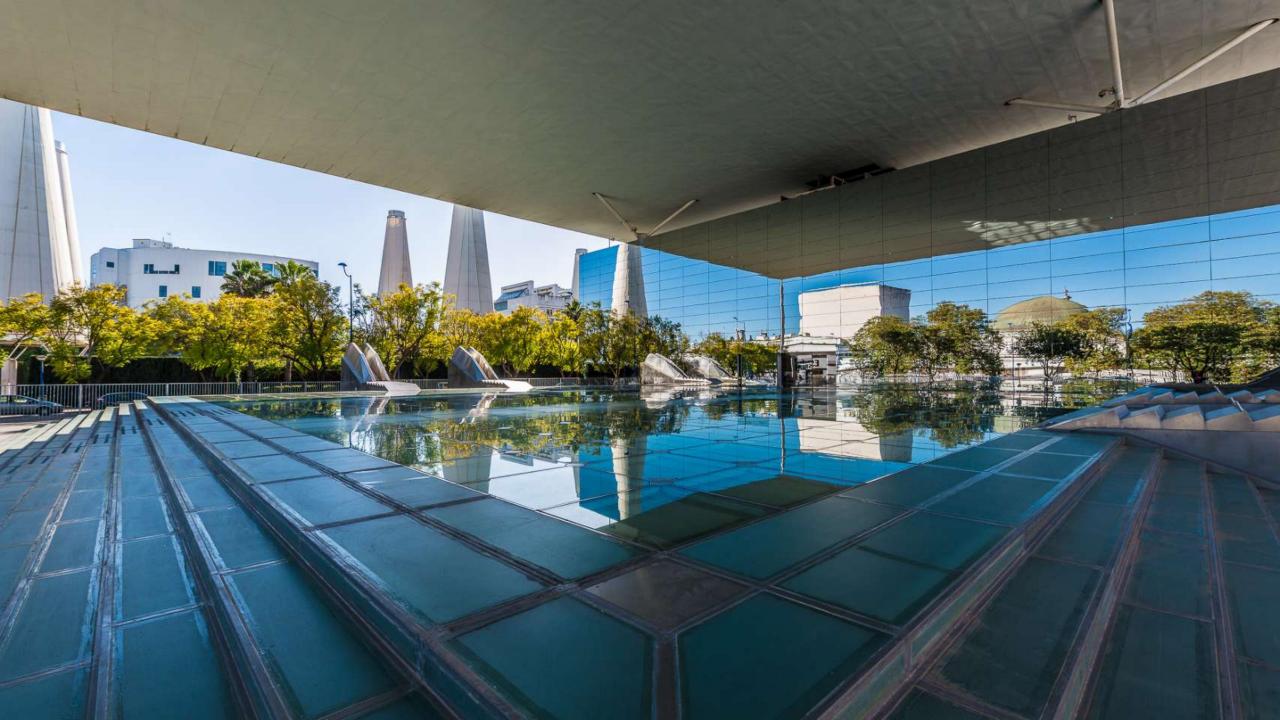

### Sevilla Film Office

- o 3.000 years of History
- Three Word heritages Sites
- Monuments and religious buildings
- The biggest historical city center of Europe
- Neighborhoods
- o 30 parks and gardens
- A unique river
- o Contemporary architecture
- o One of the best hotel and restaurant infrastructure of Spain
- o Filmfriendly People