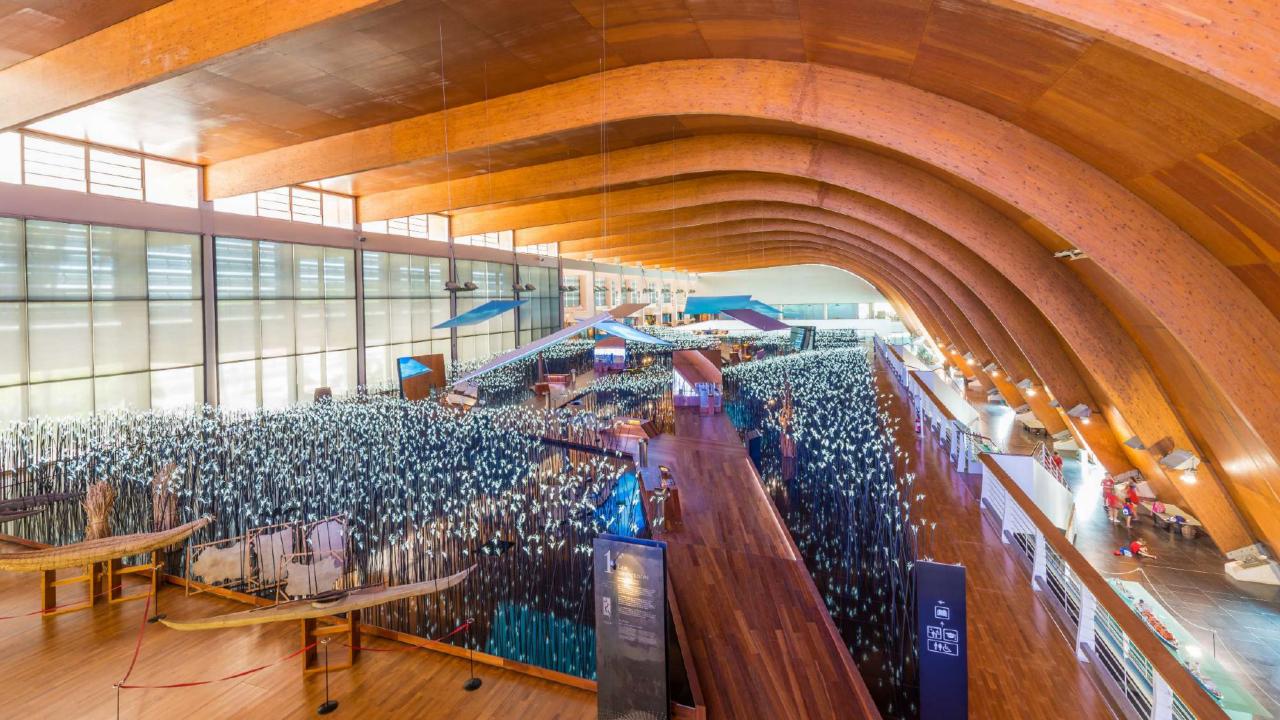

### Sevilla Film Office

- o 3.000 years of History
- Three Word heritages Sites
- Monuments and religious buildings
- The biggest historical city center of Europe
- Neighborhoods
- o 30 parks and gardens
- A unique river
- o Contemporary architecture
- o One of the best hotel and restaurant infrastructure of Spain
- o Filmfriendly People